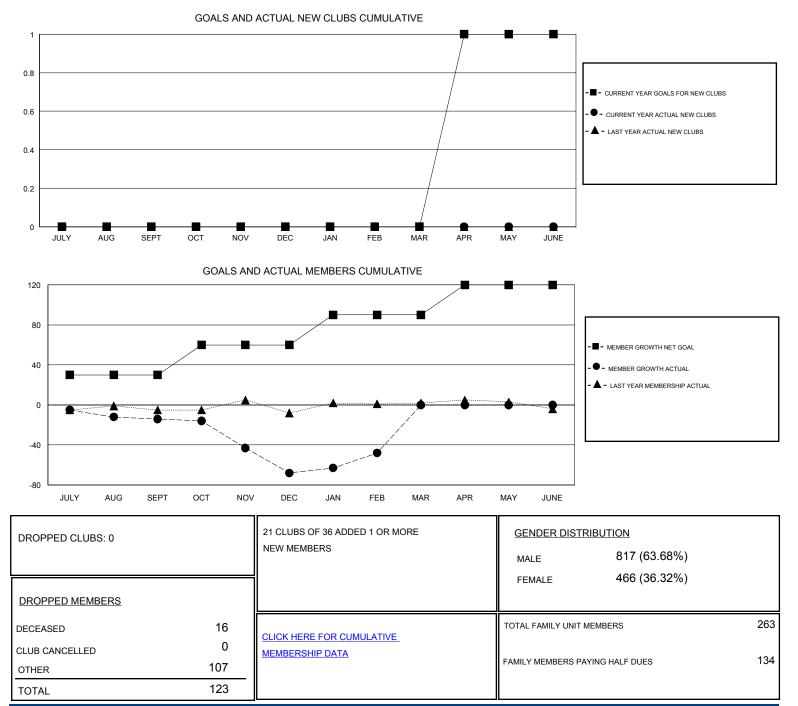

## District 22 D

Results as of: 2/29/2020

| GMT:                  | LOCATION DELAWARE |           |               |                       |                           |                         | GMT CA                                             |
|-----------------------|-------------------|-----------|---------------|-----------------------|---------------------------|-------------------------|----------------------------------------------------|
| Clubs                 |                   |           |               | Members               |                           |                         |                                                    |
| RESULTS FOR 2019-2020 |                   |           |               | RESULTS FOR 2019-2020 |                           |                         |                                                    |
| QUARTER               | NEW CLUB GOAL     | NEW CLUBS | DROPPED CLUBS | QUARTER               | MEMBER GROWTH NET<br>GOAL | MEMBER GROWTH<br>ACTUAL | DROPPED<br>MEMBERS ACTUAL<br>(including transfers) |
| JULY/AUG/SEPT         | 0                 | 0         | 0             | JULY/AUG/SEPT         | 30                        | 23                      | 33                                                 |
| OCT/NOV/DEC           | 0                 | 0         | 0             | OCT/NOV/DEC           | 30                        | 33                      | 78                                                 |
| JAN/FEB/MAR           | 0                 | 0         | 0             | JAN/FEB/MAR           | 30                        | 35                      | 12                                                 |
| APR/MAY/JUNE          | 1                 | 0         | 0             | APR/MAY/JUNE          | 30                        | 0                       | 0                                                  |